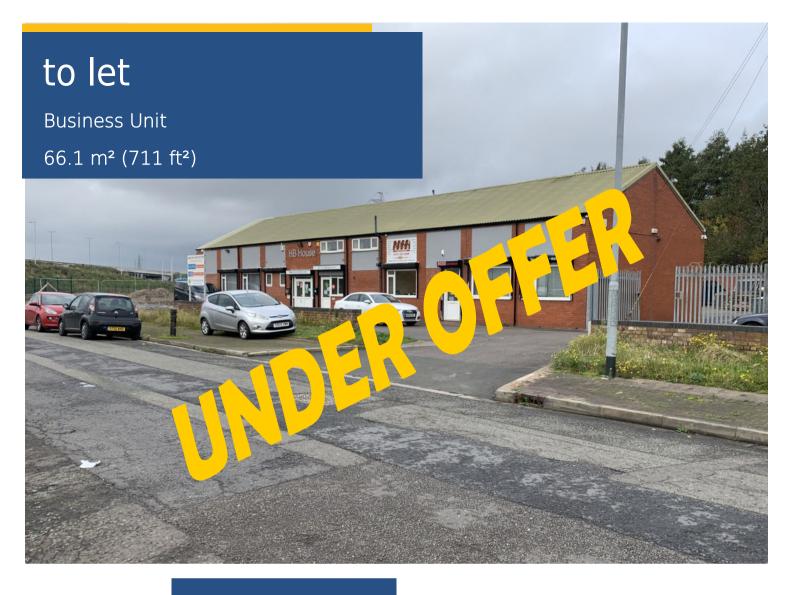

HB House Ditton Road Widnes WA8 OWS

- Modern Business Unit with Parking.
- Ideal for Office, Storage and a Range of Uses.
- Additional First Floor Office Space Available if Required.

MORGANWILLIAMS.com

01925 414909

#### Location

The property is situated in an industrial area of Widnes to the South of the Town Centre.

Positioned at the west end of Ditton Road, the property benefits from good transport links, with access the new Mersey Gateway Bridge within 1 mile of the unit.