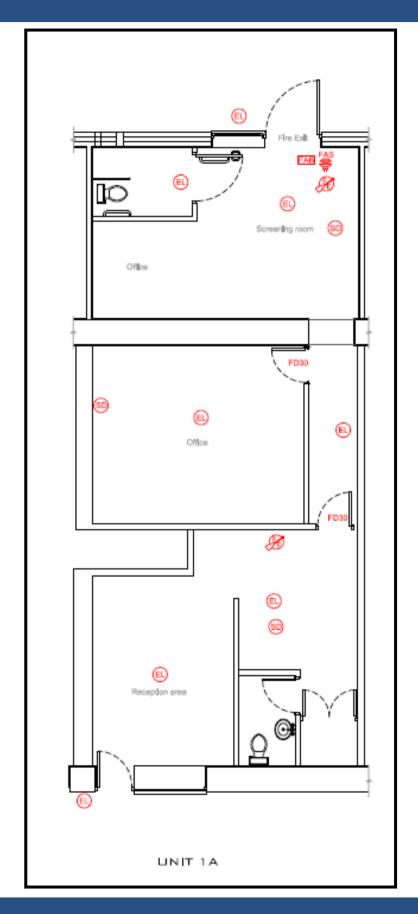

### **Description**

A mid-terraced, self-contained commercial unit suitable for a variety of uses including office, trade counter or storage.

Internally the unit is laid out with a front entrance leading to a reception room, with WC facility. Behind is a further two office/storage rooms with further accessible WC to the rear elevation.

#### Accommodation

Net Internal Area

| Reception/Front Office | 23.4 m <sup>2</sup> | 251 ft²             |
|------------------------|---------------------|---------------------|
| Middle Office          | 21.7 m <sup>2</sup> | 233 ft <sup>2</sup> |
| Rear Office            | 21.1 m <sup>2</sup> | 227 ft <sup>2</sup> |
| Total                  | 66.1 m <sup>2</sup> | 711 ft²             |