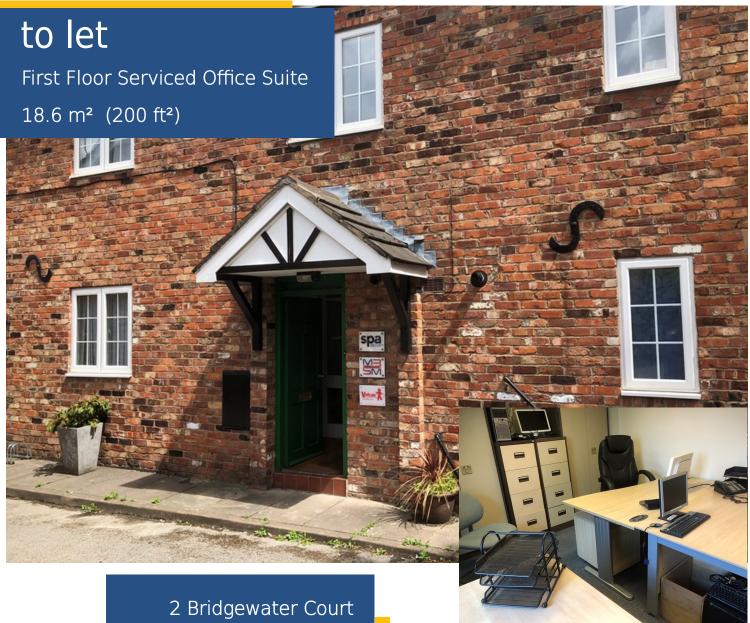

# **Description**

Bridgewater Court is an attractive development of 5 self-contained office buildings built of Cheshire brick with tiled roofs and arranged around a central courtyard.

The available suite is the first floor section of building 2. It comprises an open plan office area that provides a light and pleasant working environment. The suite comfortably accommodates 3 workstations.

The kitchen and toilets are shared with the ground floor tenant.

One parking space is included and additional spaces are available subject to cost and availability.

Desks and chairs are included and the suite is available immediately.

### Accommodation

Net Internal Area

18.6 m<sup>2</sup> 200 ft<sup>2</sup>