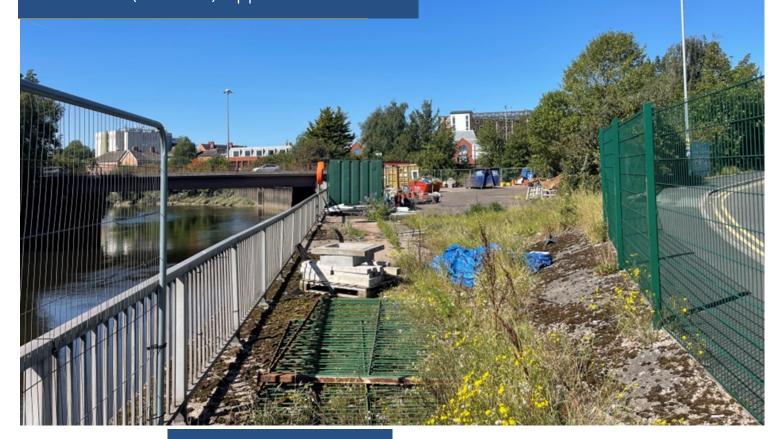

#### **Description**

The property comprises a prominently positioned parcel of land, that is predominantly surfaced in asphalt and is fenced and gated onto Wharf Street.

The southern boundary of the site is formed by the River Mersey.

The land is situated in a popular and thriving commercial area, that is conveniently located within walking distance of the Town Centre. Bridgefoot roundabout links the A49 and the A57 giving easy access to the M6, M56 and M62 motorways.