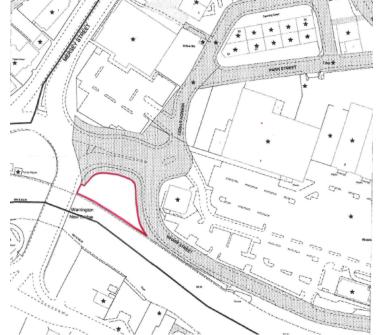

#### Location

The site is located at the very top of Wharf Street at its junction with Bridgefoot roundabout, right next to the River Mersey and Warrington New Bridge.

It is situated at the entrance to Riverside Retail Park with occupiers such as McDonalds, Next, Pets at Home, Sports Direct and B&M.

#### Site Area

0.4 Acres (0.16 Hectare) approx.