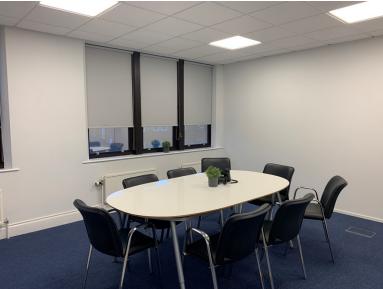

#### **Description**

The available office suite is on the first floor of an imposing 3 storey office building of brick construction with a pitched slate roof. The accommodation provides the following features:

- Passenger lift
- Raised floors
- Gas central heating
- Suspended ceilings incorporating recessed lighting
- Double glazing
- Separate core ladies, gents and disabled WC facilities
- 9 car parking spaces.