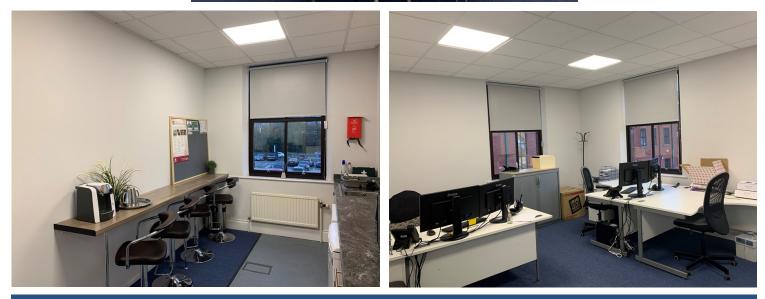

#### **Description**

The available office suite is on the first floor of an imposing 3 storey office building of brick construction with a pitched slate roof. The accommodation provides the following features:

- Passenger lift
- Raised floors
- Gas central heating
- Suspended ceilings incorporating recessed lighting
- Double glazing
- Separate core ladies, gents and disabled WC facilities
- 9 car parking spaces.