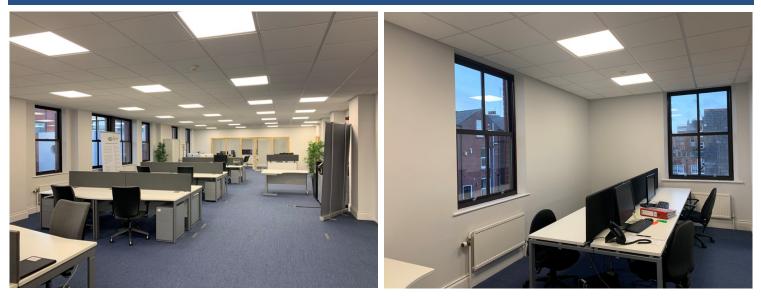

#### **Description**

The available office suite is on the first floor of an imposing 3 storey office building of brick construction with a pitched slate roof. The accommodation provides the following features:

- Passenger lift
- Raised floors
- Gas central heating
- Suspended ceilings incorporating recessed lighting
- Double glazing
- Separate core ladies, gents and disabled WC facilities
- 9 car parking spaces.

# Accommodation

Net Internal Area

Can be split to form various size options, please contact us for details.