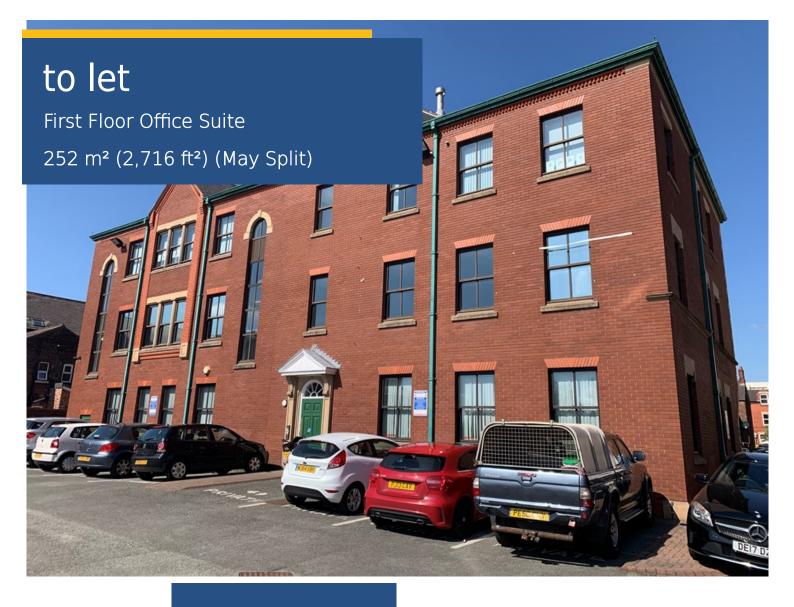

First Floor Empire Court 30 Museum Street Warrington WA1 1LE

- Refurbished Office Space
- Competitive Rental Just £10 psf
- Flexible Size Options
- 9 Allocated Car Parking Spaces

#### **Description**

The available office suite is on the first floor of an imposing 3 storey office building of brick construction with a pitched slate roof. The accommodation provides the following features:

Immediately to the rear of the building is the enclosed car park, accessed off Museum Street.