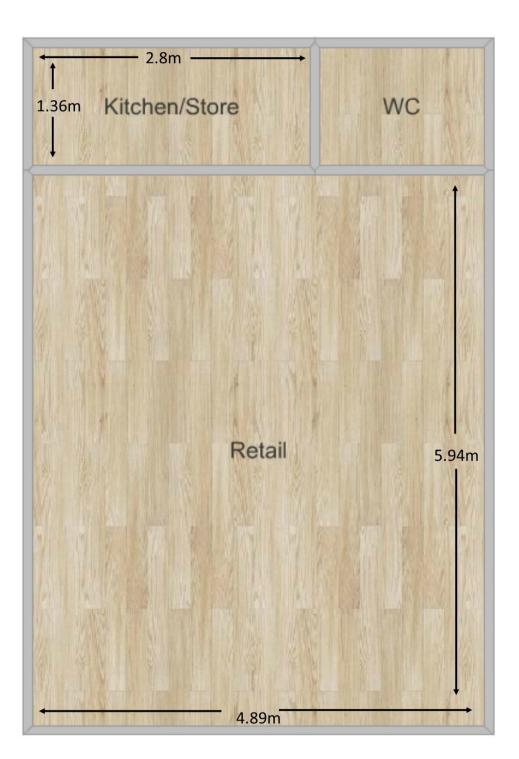

## Accommodation

Net Internal Area

| Total         | 32.8 m <sup>2</sup> | 353 ft <sup>2</sup> |
|---------------|---------------------|---------------------|
| Kitchen/Store | 3.9 m²              | 42 ft <sup>2</sup>  |
| Retail        | 28.9 m <sup>2</sup> | 311 ft²             |