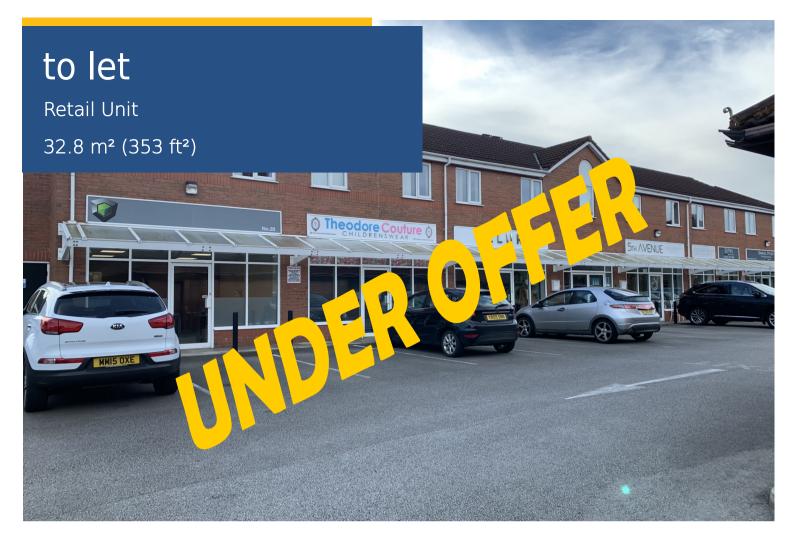

The Courtyard 24 Common Lane Culcheth Warrington WA3 4HA

- Established Shopping Precinct
- Secure Unit with Internal Roller Shutter
- Located in the Heart of Culcheth
- Available from February 2023

MORGANWILLIAMS.com

#### Location

Located in the heart of the thriving village of Culcheth, just off Common Lane, The Courtyard precinct consists of 5 retail units, with office space located above with the Italian restaurant, II Cortile, located facing the units.

The precinct is located just off Common Lane, which is a main through road of the village.

The other units on the precinct are currently occupied by 5th Avenue Nail & Beauty Salon, Samuel Peter Hairdressers and Allure Ladies Boutique. We are unable to put any uses in occupation that conflict with the other tenants.

#### Description

A ground floor retail unit suitable for a variety of trades.

This secure unit benefits from an open plan sales area, with a kitchen and WC to the rear. There is an electric internal shutter to the front.

The Courtyard has a dedicated car park for staff and customers.